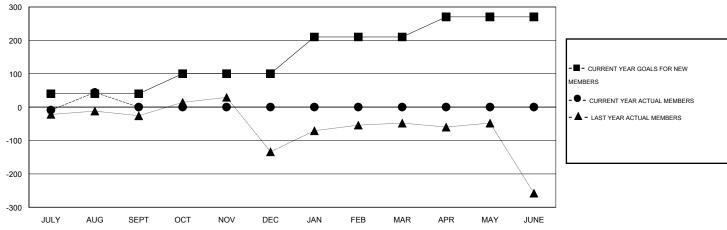

### GOALS AND ACTUAL MEMBERS CUMULATIVE

| DROPPED CLUBS: 0          |    | 11 CLUBS OF 81 ADDED 1 OR MORE<br>NEW MEMBERS | GENDER DISTRIBUTION  MALE 1,700 (68.83%) |              |     |
|---------------------------|----|-----------------------------------------------|------------------------------------------|--------------|-----|
|                           |    |                                               | FEMALE                                   | 770 (31.17%) |     |
| DROPPED MEMBERS           |    |                                               | T ENVICE                                 | (0 /0)       |     |
| DECEASED                  | 0  |                                               |                                          |              |     |
| CLUB CANCELLED 0 OTHER 29 |    | CLICK HERE FOR HEALTH ASSESSMENT DATA         | FAMILY UNIT MEMBERS                      |              | 980 |
|                           |    | ASSESSMENT DATA                               | HEAD OF HOUSEHOLD                        |              | 471 |
| -                         | 29 |                                               | NON-HEAD OF HOUSEHOLI                    | D            | 509 |
| TOTAL                     | 29 |                                               | II                                       |              |     |